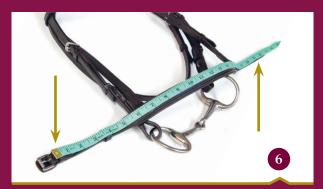

## **BIT TO BIT**

From where the cheekpieces join the bit one side over the head to where the cheekpieces join the bit the other side.

NOSEBAND FRONT Measure between the two headstraps excluding the headstraps.