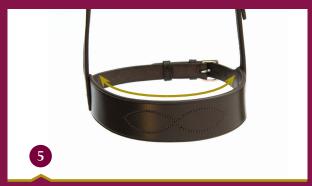

## NOSEBAND HEAD STRAP

Measure the headstrap from where it joins the noseband one side over the head to where it joins the noseband the other side. Do not include the noseband.

NOSEBAND Measure the noseband, excluding the buckle, from one end to the hole that you do up on.