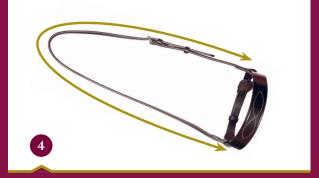

## **BIT TO BIT**

From where the cheekpieces join the bit one side over the head to where the cheekpieces join the bit the other side.

NOSEBAND FRONT Measure between the two headstraps excluding the headstraps.