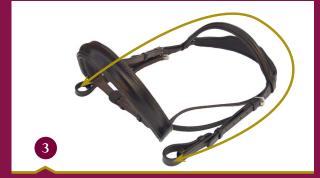

#### HEADPIECE

From the end of the throatlash one side to the end of the point strap the other side.

## **BIT TO BIT**

From where the cheekpieces join the bit one side over the head to where the cheekpieces join the bit the other side.

NOSEBAND FRONT Measure between the two headstraps excluding the headstraps.

## BROWBAND

Measure the browband's total length from one end to the other.